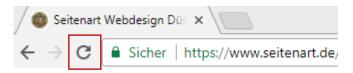

In general, the icon for updating the page view in the most popular browsers, such as Mozilla Firefox, Google Chrome, Internet Explorer and Safari are the same:

A circle opened to the right with an arrow C

#### GOOGLE CHROME:

In front of the address line