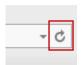

In general, the icon for updating the page view in the most popular browsers, such as Mozilla Firefox, Google Chrome, Internet Explorer and Safari are the same:

A circle opened to the right with an arrow C

# INTERNET EXPLORER:

At the end of the address line