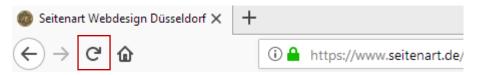

In general, the icon for updating the page view in the most popular browsers, such as Mozilla Firefox, Google Chrome, Internet Explorer and Safari are the same:

A circle opened to the right with an arrow C

## MOZILLA FIREFOX:

Either before or at the end of the address line (depending on version)