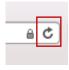

In general, the icon for updating the page view in the most popular browsers, such as Mozilla Firefox, Google Chrome, Internet Explorer and Safari are the same:

A circle opened to the right with an arrow C

#### SAFARI:

At the end of the address line